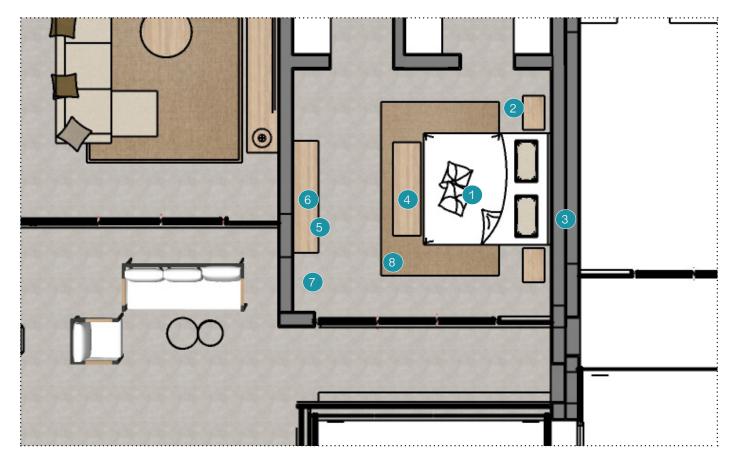

- 1. Dining table
- 2. Dining chairs
- 3. 2 or 3 seater sofa
- 4. Armchair
- 5.Coffee Tables
- 6. Decorative Fabrics

- 1. Bed + Headboard
- 2. Bedside table
- 3. Wallpaper
- 4. Bench
- 5. Console
- 6. Decorative mirror
- 7. Floor lamp
- 8. Rug
- 9. Fabrics decorative cushions for bed