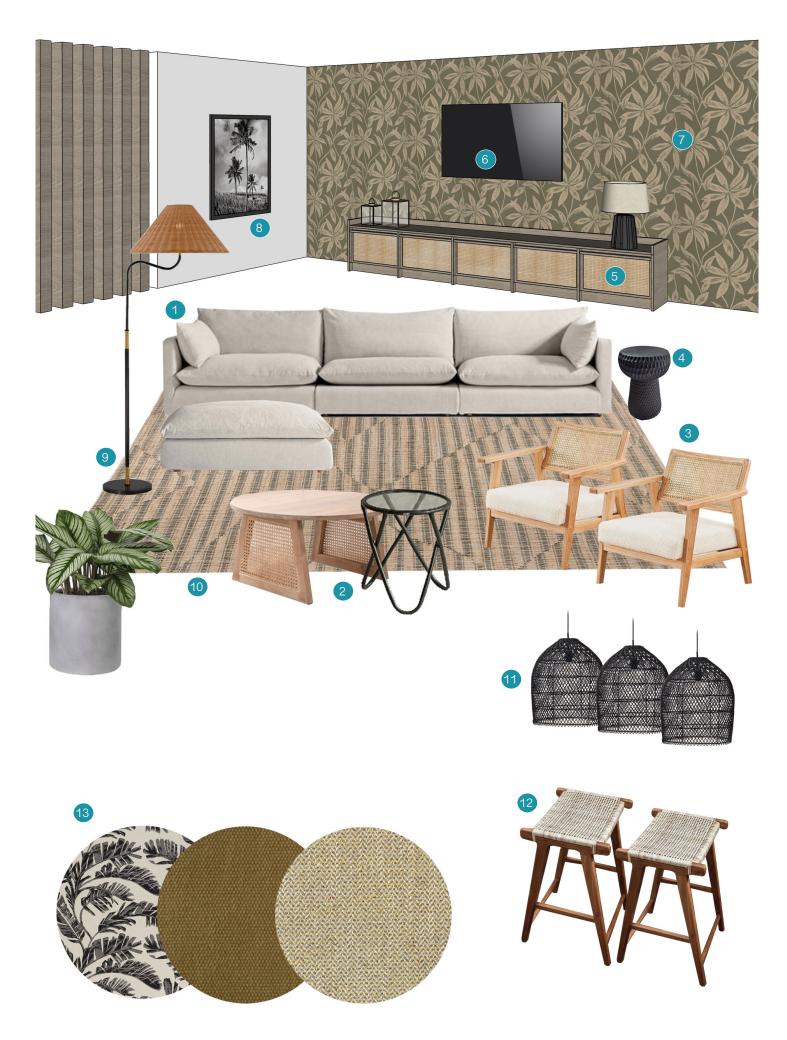

- 1. Sofa with pouf
- 2. Coffee Table
- 3. Armchairs
- 4. Side table
- 5. TV unit
- 6.TV
- 7. Wall Paper
- 8. Artwork
- 9. Floor light
- 10. Rug
- 11. Kitchen Pendants
- 12. Kitchen stools
- 13. Decorative Fabrics