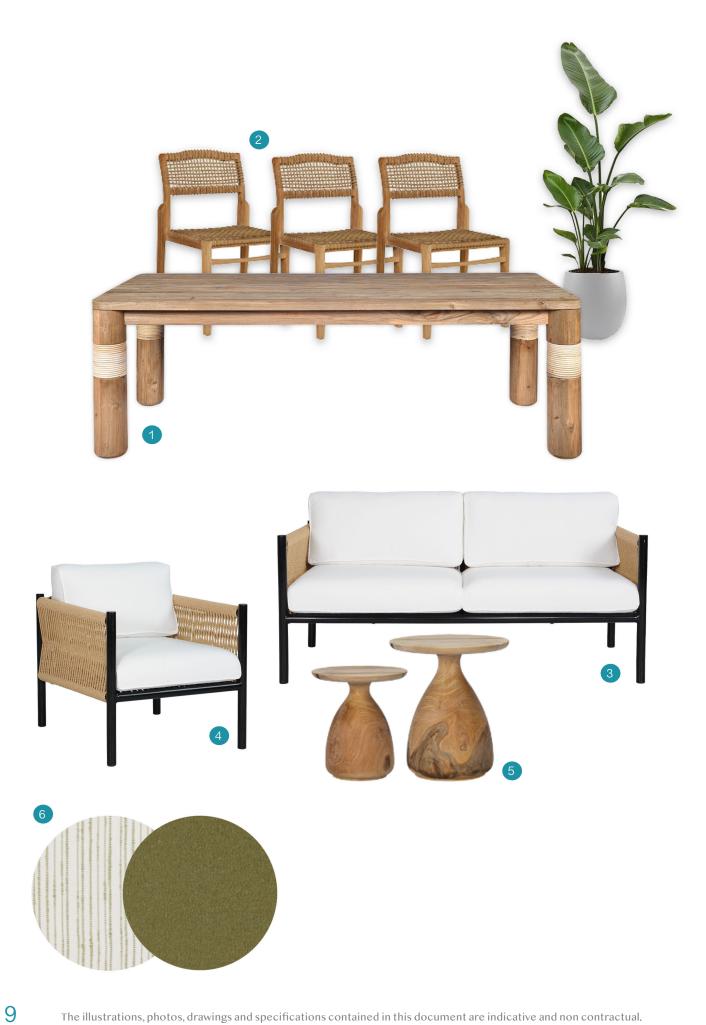

- 1. Dining table
- 2. Dining chairs
- 3. 2 or 3 seater sofa
- 4. Armchair
- 5.Coffee Tables
- 6. Decorative Fabrics

- 1. Bed + Headboard
- 2. Bedside table
- 3. Wallpaper
- 4. Bench
- 5. Console
- 6. Decorative mirror
- 7. Floor lamp
- 8. Rug
- 9. Fabrics decorative cushions for bed