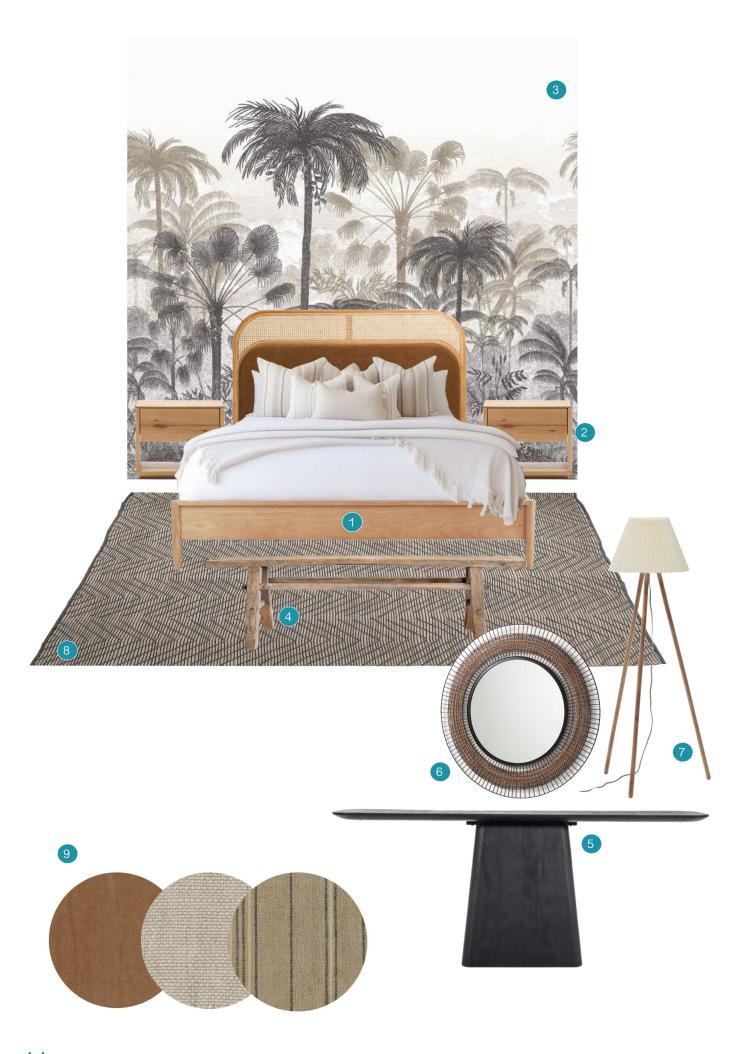

- 1. Dining table
- 2. Dining chairs
- 3. 2 or 3 seater sofa
- 4. Armchair
- 5.Coffee Tables
- 6. Decorative Fabrics

- 1. Bed + Headboard
- 2. Bedside table
- 3. Wallpaper
- 4. Bench
- 5. Console
- 6. Decorative mirror
- 7. Floor lamp
- 8. Rug
- 9. Fabrics decorative cushions for bed