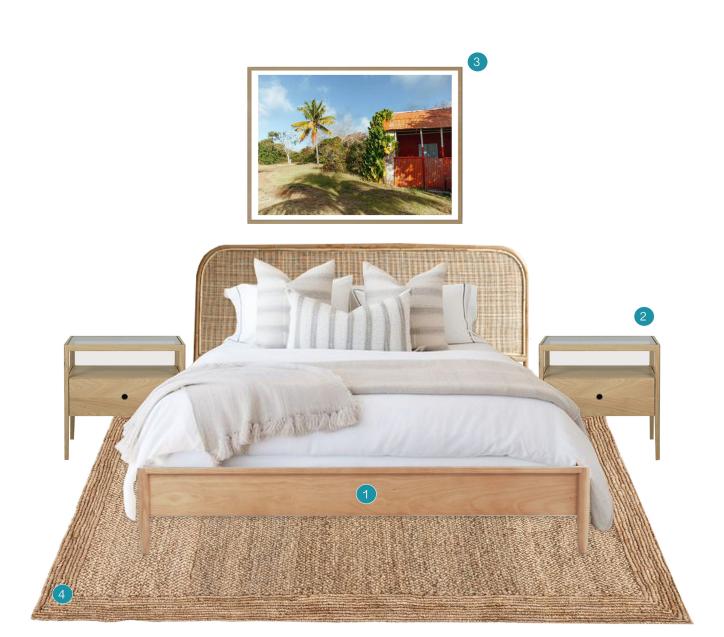

- 1. Dining table
- 2. Dining chairs
- 3. 2 or 3 seater sofa
- 4. Armchair
- 5.Coffee Tables
- 6. Decorative Fabrics

- 1. Bed + Headboard
- 2. Bedside table
- 3. Wallpaper
- 4. Bench
- 5. Console
- 6. Decorative mirror
- 7. Floor lamp
- 8. Rug
- 9. Fabrics decorative cushions for bed