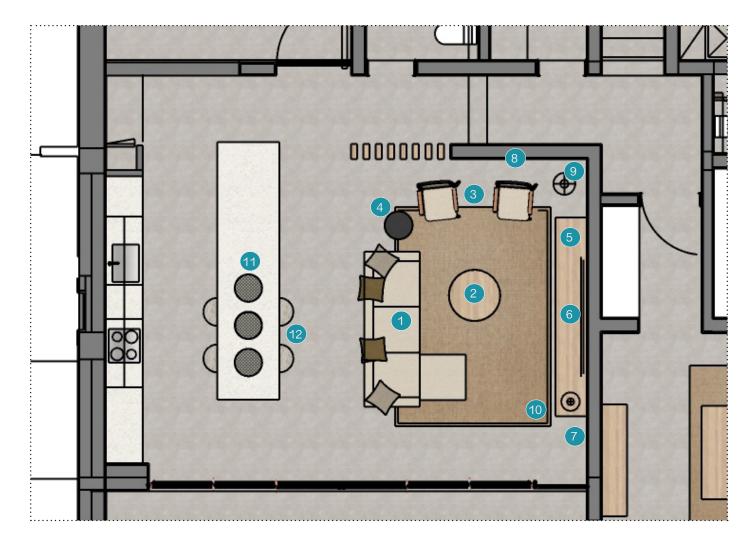

- 1. Sofa with pouf
- 2. Coffee Table
- 3. Armchairs
- 4. Side table
- 5. TV unit
- 6.TV
- 7. Wall Paper
- 8. Artwork
- 9. Floor light
- 10. Rug
- 11. Kitchen Pendants
- 12. Kitchen stools
- 13. Decorative Fabrics