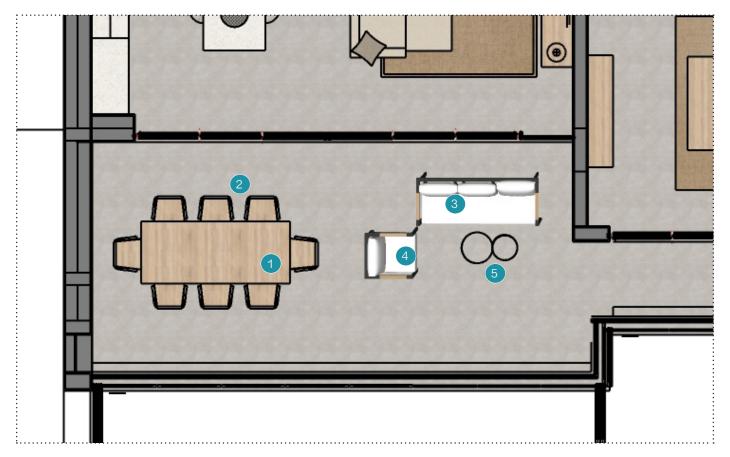

- 1. Dining table
- 2. Dining chairs
- 3. 2 or 3 seater sofa
- 4. Armchair
- 5.Coffee Tables
- 6. Decorative Fabrics

- 1. Bed + Headboard
- 2. Bedside table
- 3. Wallpaper
- 4. Bench
- 5. Console
- 6. Decorative mirror
- 7. Floor lamp
- 8. Rug
- 9. Fabrics decorative cushions for bed