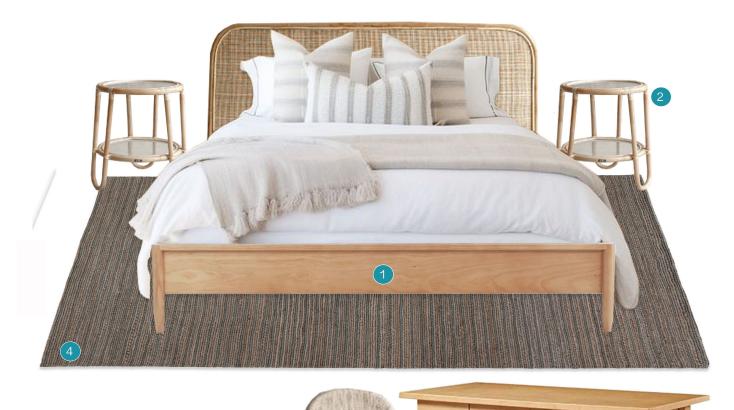

- 1. Bed + Headboard
- 2. Bedside table
- 3. Artwork
- 4. Rug
- 5. Desk
- 6. Chairs
- 7. Fabrics decorative cushions on bed