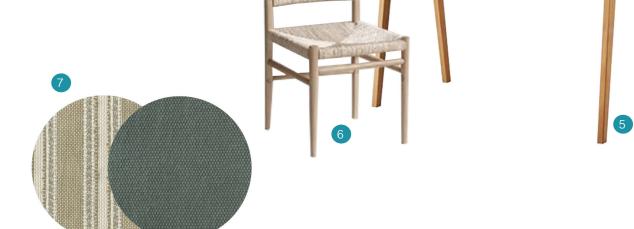

- 1. Bed + Headboard
- 2. Bedside table
- 3. Artwork
- 4. Rug
- 5. Desk
- 6. Chairs
- 7. Fabrics decorative cushions on bed