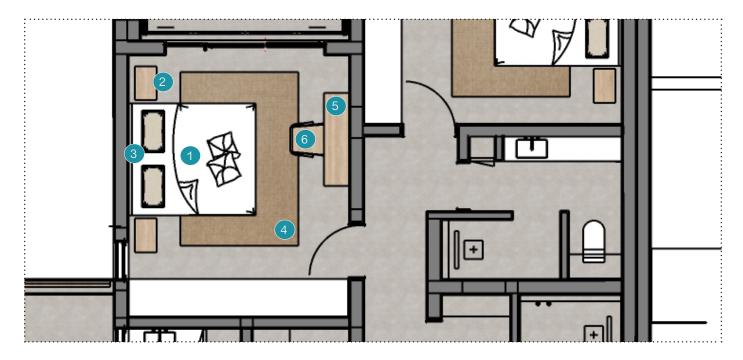

- 1. Bed + Headboard
- 2. Bedside table
- 3. Artwork
- 4. Rug
- 5. Desk
- 6. Chairs
- 7. Fabrics decorative cushions on bed