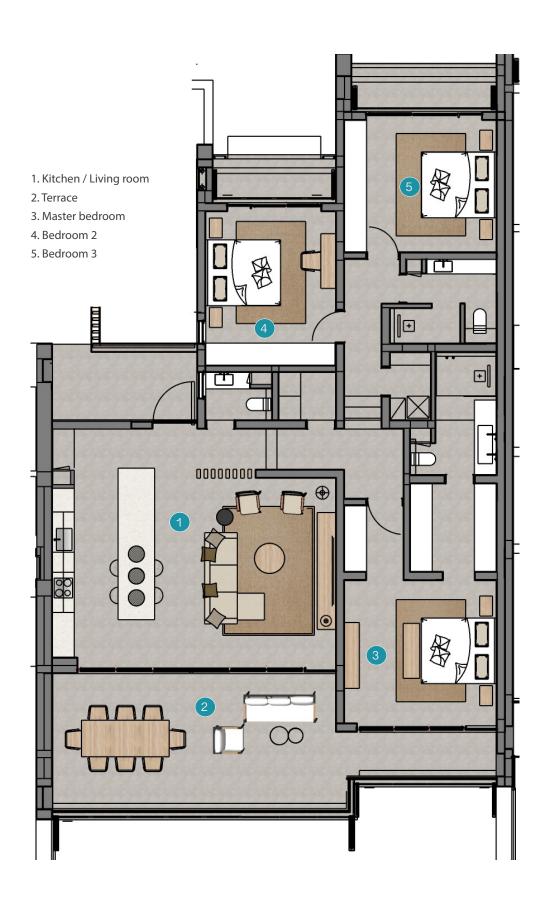

LES VUES D'ANBALABA DECORATIVE PACK



# contents

| Layout              | Page 5     |
|---------------------|------------|
| Kitchen / Living    | Page 6-7   |
| Terrace             | Page 8-9   |
| Master bedroom      | Page 10-11 |
| Secondary bedroom 2 | Page 12-13 |
| Secondary bedroom 3 | Page 14-15 |
| Price Lists         | Page 15-17 |
|                     |            |

Experience the LOCALTROPICS with the all-inclusive Deco Pack inspired by the authentic lifestyle of Mauritius. From locally hand-crafted furniture and stylish lightings to esstiential appliances, we leave no detail touched. Move into your fully furnished, uniquely designed apartment and embrace the richness and vibrancy of the Mauritian culture.





- 1. Sofa with pouf
- 2. Coffee Table
- 3. Armchairs
- 4. Side table
- 5. TV unit
- 6.TV
- 7. Wall Paper
- 8. Artwork
- 9. Floor light
- 10. Rug
- 11. Kitchen Pendants
- 12. Kitchen stools
- 13. Decorative Fabrics





- 1. Dining table
- 2. Dining chairs
- 3. 2 or 3 seater sofa
- 4. Armchair
- 5.Coffee Tables
- 6. Decorative Fabrics





- 1. Bed + Headboard
- 2. Bedside table
- 3. Wallpaper
- 4. Bench
- 5. Console
- 6. Decorative mirror
- 7. Floor lamp
- 8. Rug
- 9. Fabrics decorative cushions for bed





- 1. Bed + Headboard
- 2. Bedside table
- 3. Artwork
- 4. Rug
- 5. Desk
- 6. Chairs
- 7. Fabrics decorative cushions on bed











#### **TYIPCAL APARTMENT**

### COMPLETE DECORATIVE PACK - Rs 2,400,000 (VAT inclu)

- 1. Loose furniture
- 2. Fixed furniture
- 3. Decorative ligh